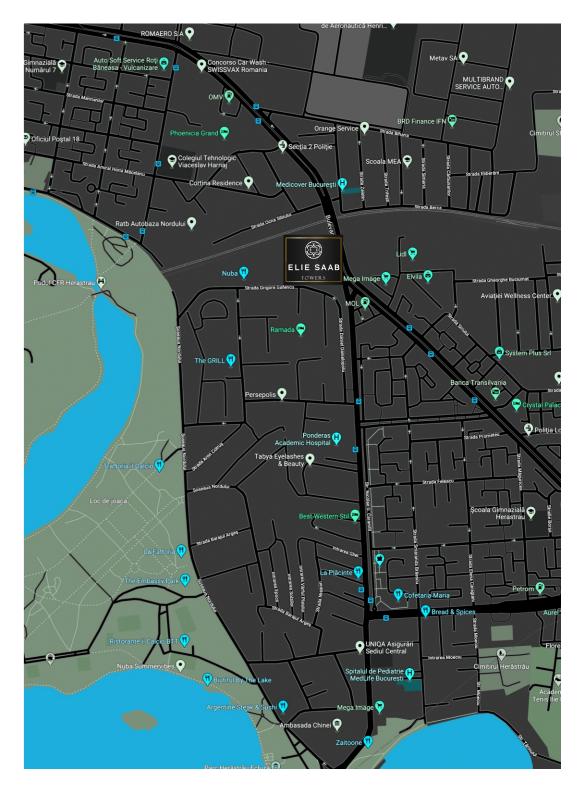

### THE MOST ICONIC PLACE TO BE

Among the Capital's exclusive North area highlights there are the French Village, Herastrau Lake and King Michael I Park, Ramada Hotel, plus many elite restaurants on the main road and on the lake.

The quick access to the international schools and commercial office centers in Pipera is also an asset. Modern beauty salons, fitness clubs and gyms are available in close proximity.

It only takes 5 minutes drive to the downtown area of the city –
Piata Charles de Gaulle and the connection to
Henri Coanda International Airport
is also quick and easy.

GAFENCU-DANIEL DANIELOPOLU

the luxury neighbourhood

## the emerging CAPITAL

With the perspectives of becoming the newest symbol of Bucharest, ELIE SAAB Towers is aimed to represent a label for the community of successful people.

The Northern part of Bucharest is the trendsetter for premium and ultrapremium locations. It is the place chosen for a refined lifestyle.